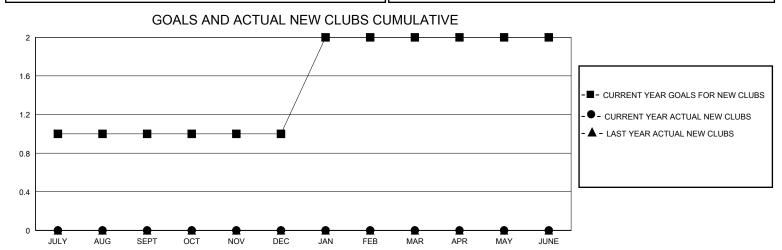

## District 1 H

Biotilet 111

| GMT:                  |               | LOC       | ATION ILLINOIS |                       |                        |                         | GMT CA                                             |  |
|-----------------------|---------------|-----------|----------------|-----------------------|------------------------|-------------------------|----------------------------------------------------|--|
| Clubs                 |               |           |                | Members               |                        |                         |                                                    |  |
| RESULTS FOR 2024-2025 |               |           |                | RESULTS FOR 2024-2025 |                        |                         |                                                    |  |
| QUARTER               | NEW CLUB GOAL | NEW CLUBS | DROPPED CLUBS  | QUARTER MEM           | BER GROWTH NET<br>GOAL | MEMBER GROWTH<br>ACTUAL | DROPPED<br>MEMBERS ACTUAL<br>(including transfers) |  |
| JULY/AUG/SEPT         | 1             | 0         | 0              | JULY/AUG/SEPT         | 5                      | 24                      | 14                                                 |  |
| OCT/NOV/DEC           | 0             | 0         | 0              | OCT/NOV/DEC           | 5                      | 5                       | 3                                                  |  |
| JAN/FEB/MAR           | 1             | 0         | 0              | JAN/FEB/MAR           | 5                      | 0                       | 0                                                  |  |
| APR/MAY/JUNE          | 0             | 0         | 0              | APR/MAY/JUNE          | 5                      | 0                       | 0                                                  |  |