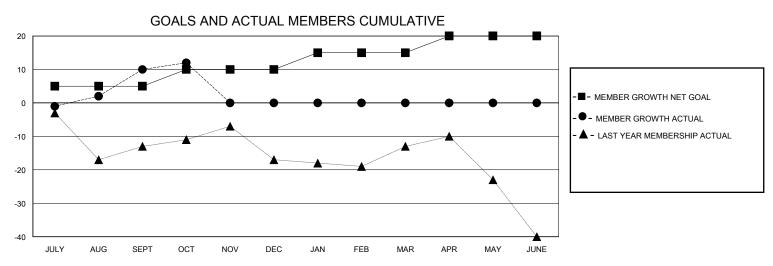

## District 1 H

Biotilet 111

| GMT:                  |               | LOC       | ATION ILLINOIS |                       |                        |                         | GMT CA                                             |  |
|-----------------------|---------------|-----------|----------------|-----------------------|------------------------|-------------------------|----------------------------------------------------|--|
| Clubs                 |               |           |                | Members               |                        |                         |                                                    |  |
| RESULTS FOR 2024-2025 |               |           |                | RESULTS FOR 2024-2025 |                        |                         |                                                    |  |
| QUARTER               | NEW CLUB GOAL | NEW CLUBS | DROPPED CLUBS  | QUARTER MEM           | BER GROWTH NET<br>GOAL | MEMBER GROWTH<br>ACTUAL | DROPPED<br>MEMBERS ACTUAL<br>(including transfers) |  |
| JULY/AUG/SEPT         | 1             | 0         | 0              | JULY/AUG/SEPT         | 5                      | 24                      | 14                                                 |  |
| OCT/NOV/DEC           | 0             | 0         | 0              | OCT/NOV/DEC           | 5                      | 5                       | 3                                                  |  |
| JAN/FEB/MAR           | 1             | 0         | 0              | JAN/FEB/MAR           | 5                      | 0                       | 0                                                  |  |
| APR/MAY/JUNE          | 0             | 0         | 0              | APR/MAY/JUNE          | 5                      | 0                       | 0                                                  |  |